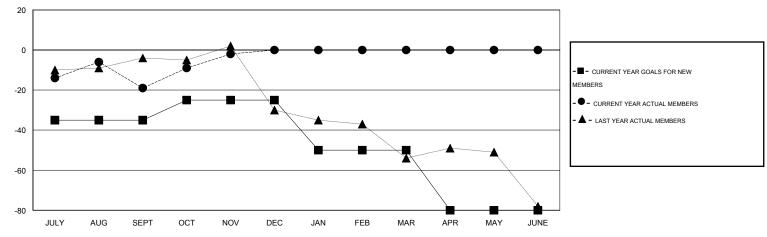

GOALS AND ACTUAL MEMBERS CUMULATIVE

| DROPPED CLUBS: 1 |    | 20 CLUBS OF 55 ADDED 1 OR MORE<br>NEW MEMBERS | GENDER DISTRIBUTION   |                            |
|------------------|----|-----------------------------------------------|-----------------------|----------------------------|
|                  |    |                                               |                       | 25 (71.82%)<br>33 (28.18%) |
| DROPPED MEMBERS  |    |                                               |                       |                            |
| DECEASED         | 2  | ASSESSMENT DATA                               |                       | 149                        |
| CLUB CANCELLED   | 8  |                                               | FAMILY UNIT MEMBERS   | 73                         |
| OTHER            | 45 |                                               | HEAD OF HOUSEHOLD     |                            |
| TOTAL            | 55 |                                               | NON-HEAD OF HOUSEHOLD | 76                         |
|                  |    |                                               |                       |                            |